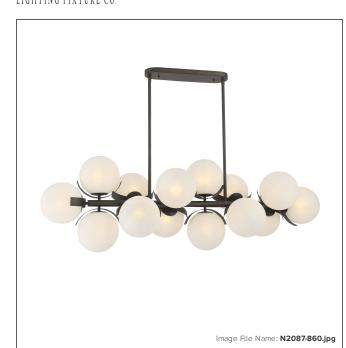

# Vino - 14 Light Island

| Item #:               | N2087-860     |
|-----------------------|---------------|
| UPC Code:             | 840254055292  |
| Collection:           | Vino          |
| Category:             | ISLAND LIGHTS |
| Product Type:         | Island Light  |
| Descriptive Finish 1: | Dark Bronze   |
| ETL Certificate:      | 5010983       |

#### **MEASUREMENTS**

| Width:                 | 17.5  |
|------------------------|-------|
| Height:                | 18.75 |
| Product Weight:        | 28.0  |
| Canopy Plate Length:   | 5.5   |
| Canopy Plate Width:    | 18.5  |
| Canopy Plate Height:   | 1.25  |
| Min Overall Height:    | 25.25 |
| Max Overall Height:    | 55.25 |
| Wire Length:           | 72    |
| Hardware Included:     | No    |
| Safety Cable Included: | No    |
| Height Adjustable:     | Yes   |
| Slope:                 | Yes   |

## LAMPING

| Light Type 1:        | IC/INC         |
|----------------------|----------------|
| LED:                 | No             |
| Bulb Base 1:         | CANDELABRA E12 |
| Bulb Type 1:         | B10.5          |
| Number of Bulbs:     | 14             |
| Bulb Included:       | No             |
| Bulb Wattage:        | 60             |
| Dimmable:            | Yes            |
| Photo Cell Included: | No             |
| Uplight:             | No             |
| Reverse Capable:     | No             |

#### GLASS

| Shade Width 1:  | 8.0                    |
|-----------------|------------------------|
| Shade Height 1: | 8.0                    |
| Shade Finish:   | WHITE                  |
| Shade Material: | ETCHED ALABASTER GLASS |
| Shade Quantity: | 14                     |
|                 |                        |